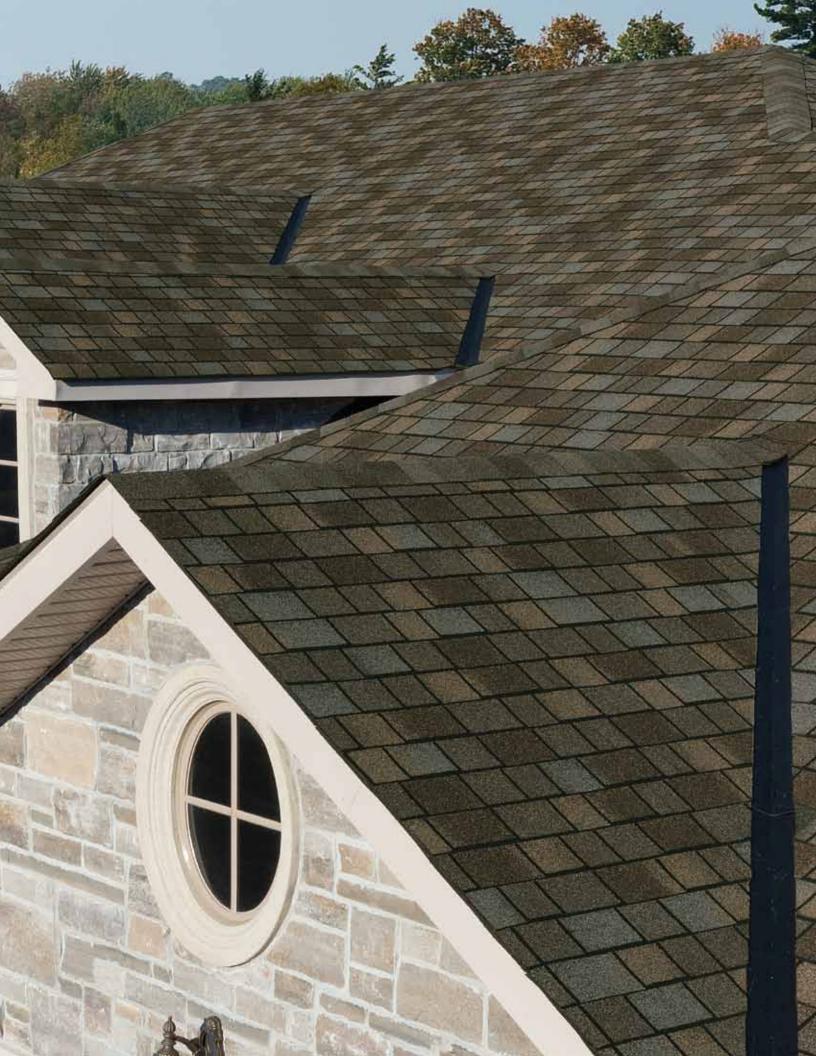

Our four, eye-catching colors – **Shadow Slate, Harvest Slate, Mountain Slate and Taupe Slate** – envelope your home in a tradition of refinement

**Shadow Slate** 

Mountain Slate

Harvest Slate

Taupe Slate