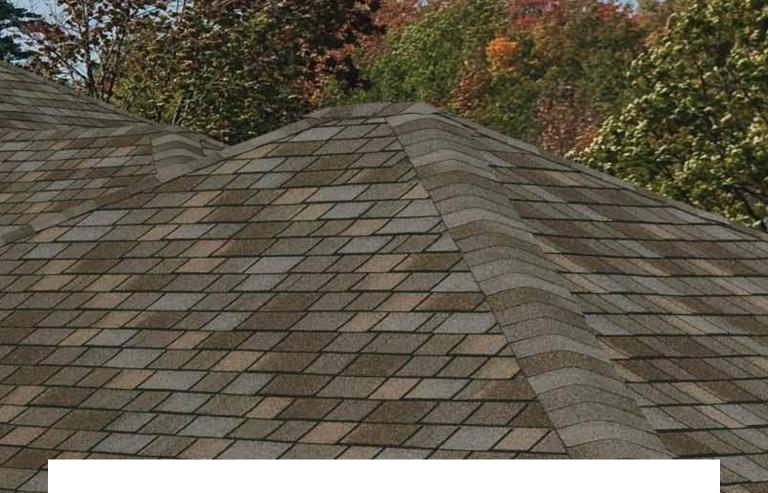

Our four, eye-catching colors – **Shadow Slate, Harvest Slate, Mountain Slate and Taupe Slate** – envelope your home in a tradition of refinement

**Shadow Slate** 

Mountain Slate

Harvest Slate

Taupe Slate