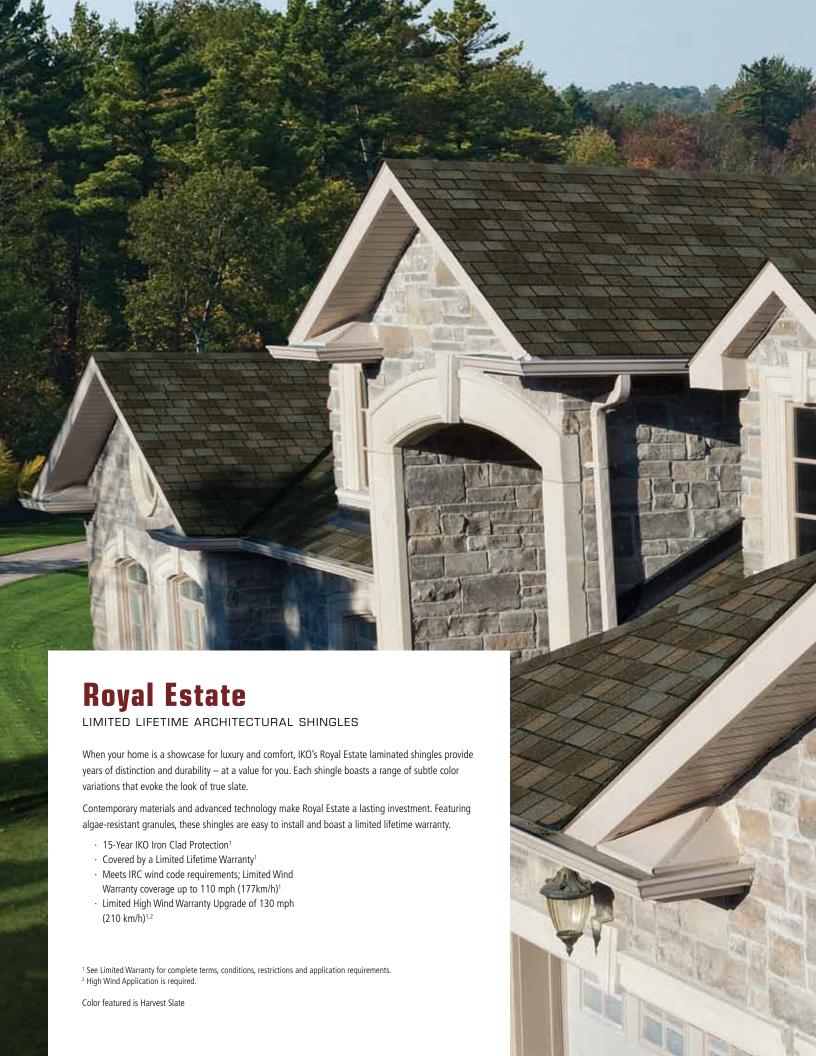

Our four, eye-catching colors – **Shadow Slate, Harvest Slate, Mountain Slate and Taupe Slate** – envelope your home in a tradition of refinement

**Shadow Slate** 

Mountain Slate

Harvest Slate

Taupe Slate