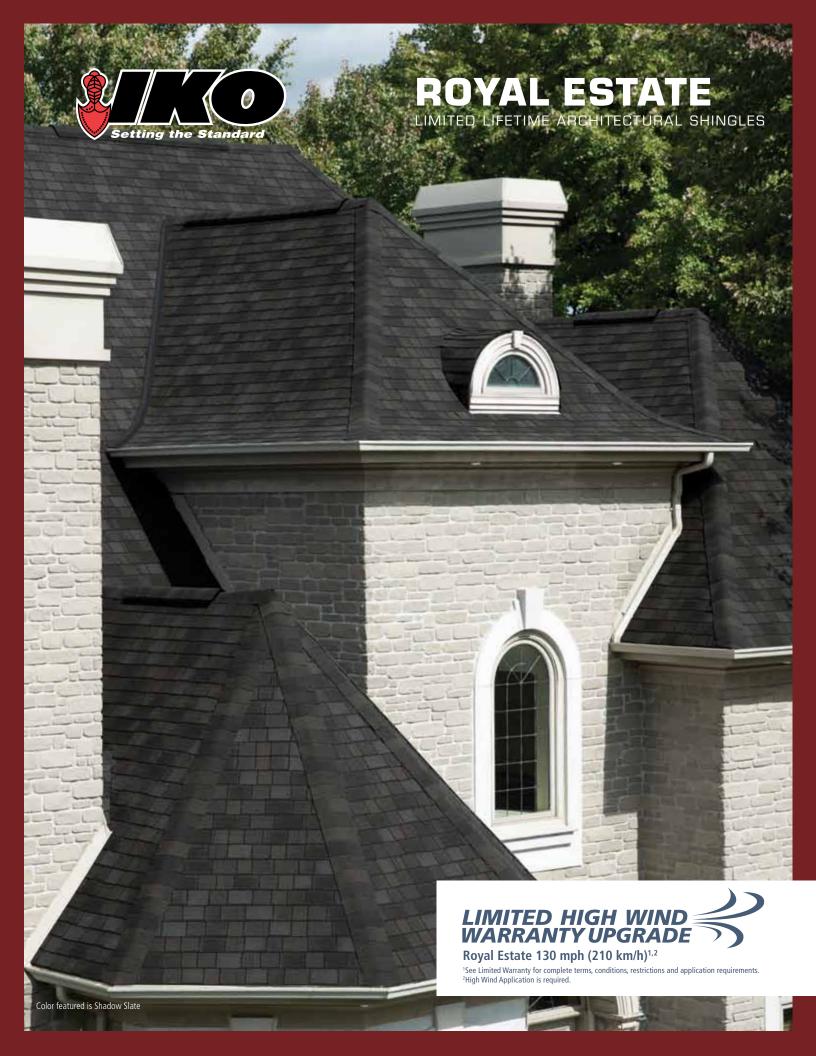

Our four, eye-catching colors – **Shadow Slate, Harvest Slate, Mountain Slate and Taupe Slate** – envelope your home in a tradition of refinement

**Shadow Slate** 

Mountain Slate

Harvest Slate

Taupe Slate