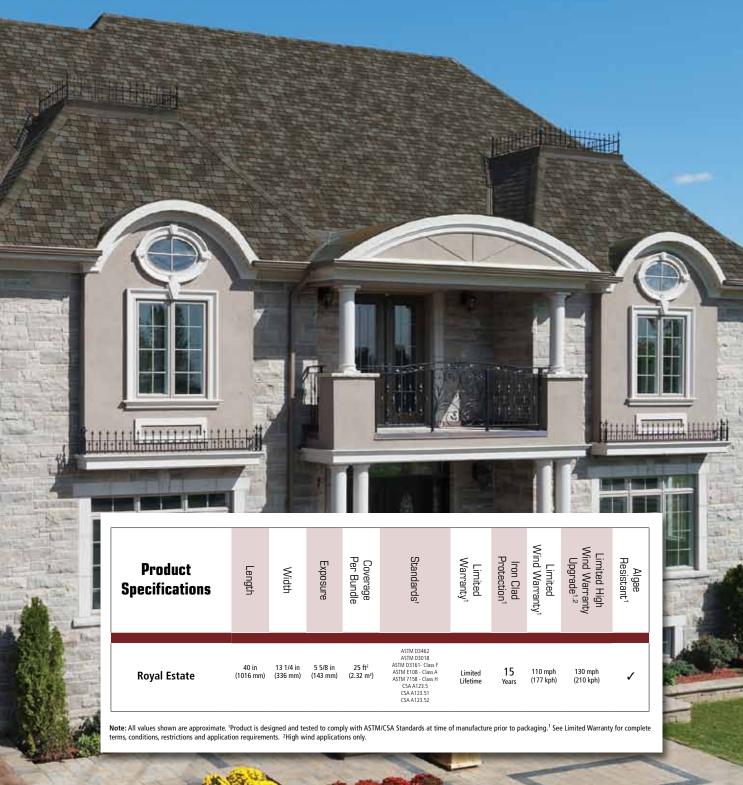

Our four, eye-catching colors – **Shadow Slate, Harvest Slate, Mountain Slate and Taupe Slate** – envelope your home in a tradition of refinement



**Shadow Slate** 



Mountain Slate



Harvest Slate



Taupe Slate

## **Selecting a Color For Your Roof**

To ensure complete satisfaction, please make your final color selection from several full size shingles and view a sample of the product installed on a home. Be sure to look at the color samples of all materials in natural sunlight, at different times of day to ensure that your color choices are complementary. Colors shown in printed materials may not be accurate, and color chips do not reflect the dramatic color blends of the full shingle.









Shingle Swatches shown are as accurate as modern printing processes allow. Shingle chips shown do not fully represent the entire color blend range of the shingles. To ensure complete satisfaction please make your final color selection from several full size shingles and view a sample of the product installed on a home. The information in this literature is subject to change without notice. We assume no responsibility for errors that may appear in this literature.

Find out more about our products now by talking to an IKO Sales Representative, your professional roofing contractor or contact us directly at: United States 1-888-IKO-ROOF (1-888-456-7663), Canada 1-855-IKO-ROOF (1-855-456-7663) or visit our web site at: www.iko.com