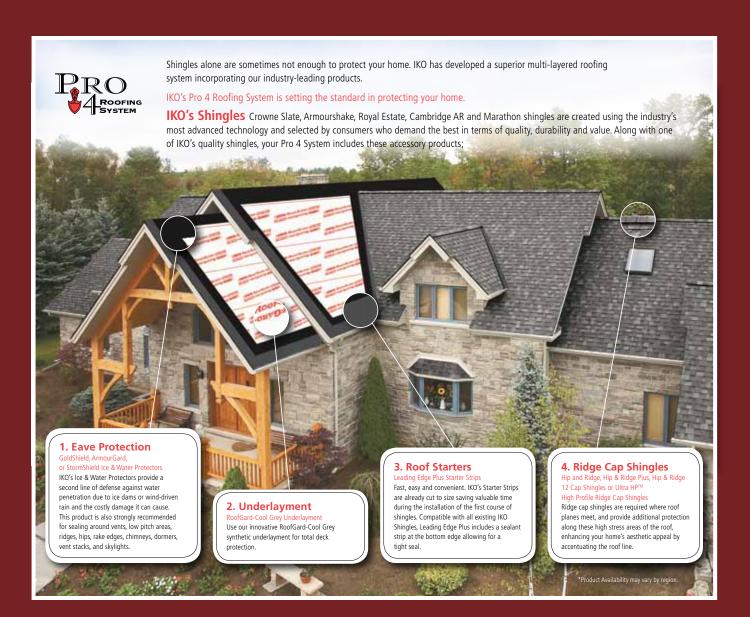

Our four, eye-catching colors – **Shadow Slate, Harvest Slate, Mountain Slate and Taupe Slate** – envelope your home in a tradition of refinement



**Shadow Slate** 



Mountain Slate



Harvest Slate



Taupe Slate

## **Selecting a Color For Your Roof**

To ensure complete satisfaction, please make your final color selection from several full size shingles and view a sample of the product installed on a home. Be sure to look at the color samples of all materials in natural sunlight, at different times of day to ensure that your color choices are complementary. Colors shown in printed materials may not be accurate, and color chips do not reflect the dramatic color blends of the full shingle.









Shingle Swatches shown are as accurate as modern printing processes allow. Shingle chips shown do not fully represent the entire color blend range of the shingles. To ensure complete satisfaction please make your final color selection from several full size shingles and view a sample of the product installed on a home. The information in this literature is subject to change without notice. We assume no responsibility for errors that may appear in this literature.

Find out more about our products now by talking to an IKO Sales Representative, your professional roofing contractor or contact us directly at: United States 1-888-IKO-ROOF (1-888-456-7663), Canada 1-855-IKO-ROOF (1-855-456-7663) or visit our web site at: www.iko.com