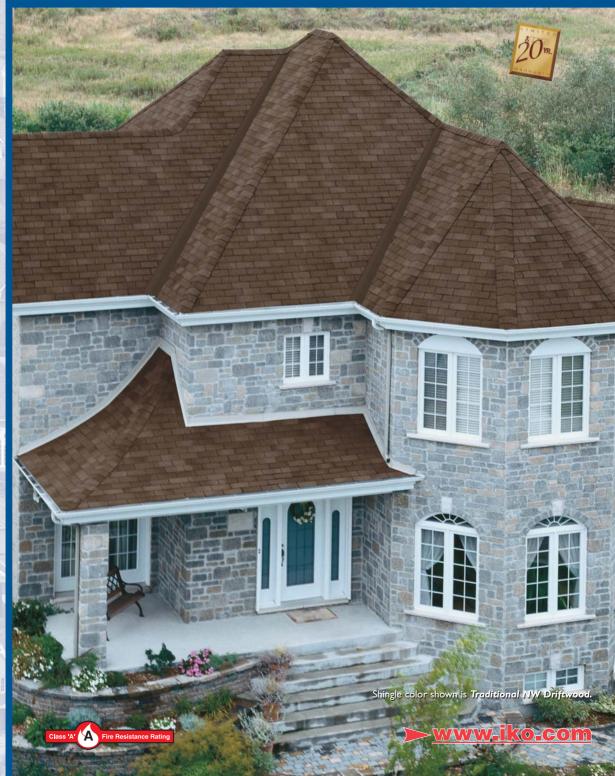

#### 3-Tab Design Shingles

The exquisite color blends of IKO Marathon 20, traditional 3-Tab design shingle complement a variety of home styles and finishes. An excellent choice for exceptional roofing value.

IKO Marathon 20 shingles feature a Class "A" Fire Resistance Rating\*. Class "A" simulates the conditions characteristic of severe external fire hazards. As part of a complete shingle roof system (deck, underlayment and the shingles themselves) Marathon 20 shingles meet the stringent tests of ASTM E108 and CAN/ULC \$107.